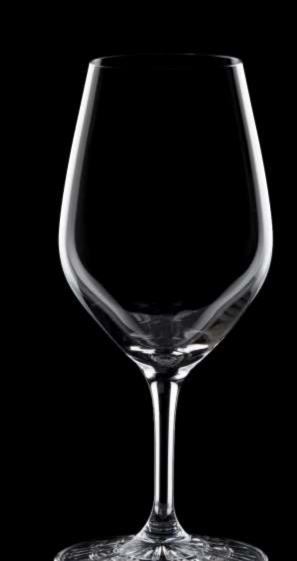

#### FLAVOUR ENHANCER

The Perfect Tasting Glass is the ideal choice for tasting complex drinks.

E. G. FOR SHERRY, FRUIT BRANDY OR GIN

PERFECT TASTING GLASS

Capacity: 210 ml Height: 160 mm Diameter: 68 mm

## Stretched tulip shape concentrates fleeting aromas