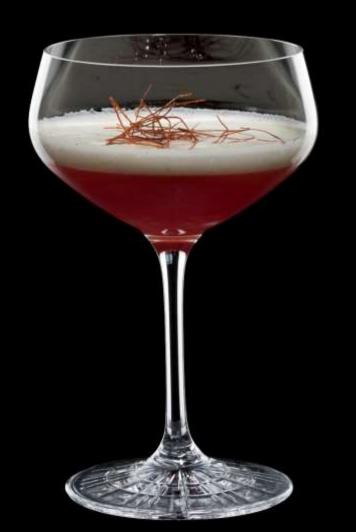

# THE ELEGANT

PERFECT COUPETTE GLASS

A high-quality coupette is an integral part of any good bar. Experience the cocktail glass with new elegance..

E. G. FOR DAIQUIRI, MARGARITA OR COSMOPOLITAN

Capacity: 235 ml Height: 140 mm Diameter: 91 mm

### The coordinated size allows for easy precooling in the froster