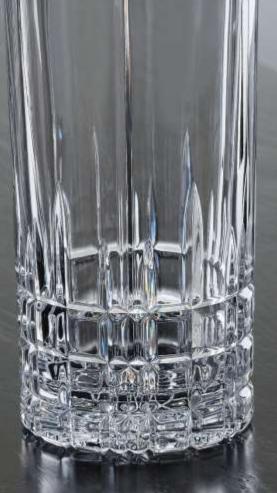

#### universal GENIUS

PERFECT SMALL LONGDRINK GLASS

Small & long? This glass combines contradictions, making it the glass for all needs!

E. G. FOR WATER, AMERICANO OR PISCO SOUR

Capacity: 240 ml Height: 100 mm Diameter: 72 mm

## The specially decorated base results in unique brilliance