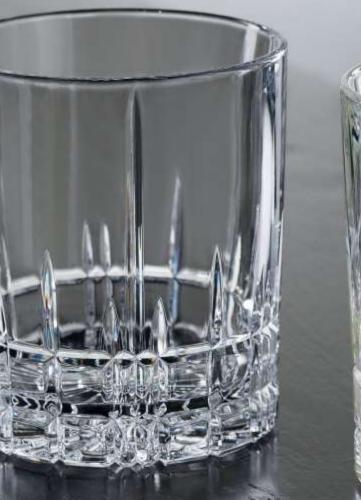

# F. GLASS 2. PERFECT

Enjoy classics and twists on ice with the Perfect S.O.F. Glass with innovative decor.

ANYTHING BUT

OLD-FASHIONED

E. G. FOR NEGRONI, OLD FASHIONED OR WHISKEY SOUR

Capacity: 270 ml Height: 81 mm Diameter: 82 mm

#### Custom-fit for big ice cubes or ice balls