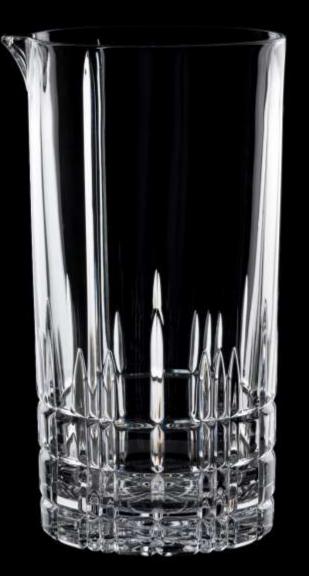

#### DEEPLY Stirred

PERFECT MIXING GLASS

Perfect Serve Mixing Glasses offer great durability in a stunning look for stirring your drinks. You have the choice of two different sizes.

Capacity: 637 ml Height: 158 mm Diameter: 99 mm

Unique: Matching mixing and drinking glasses