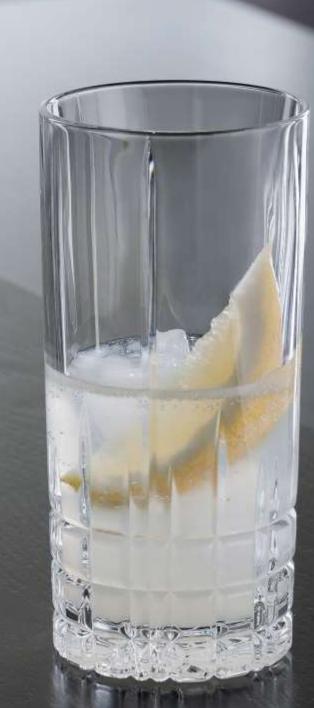

# PERFECT LONGDRINK GLASS

...with the generous Perfect Longdrink Glass.

FOR LODONG-LASTING

PLEASURE

E. G. FOR LEMONADE, MOJITO OR GIN TONIC

Capacity: 350 ml Height: 150 mm Diameter: 71 mm

Long-lasting bubbly sensation due to round glass finish