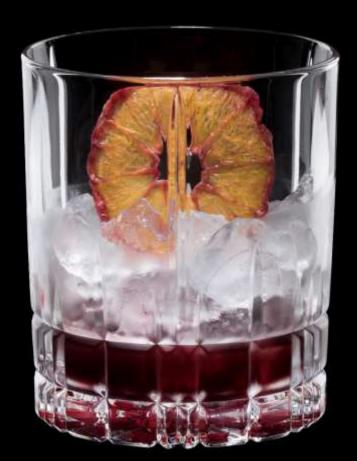

# F. GLASS 2. PERFECT

Enjoy classics and twists on ice with the Perfect S.O.F. Glass with innovative decor.

ANYTHING BUT

OLD-FASHIONED

E. G. FOR NEGRONI, OLD FASHIONED OR WHISKEY SOUR

Capacity: 270 ml Height: 81 mm Diameter: 82 mm

#### Custom-fit for big ice cubes or ice balls