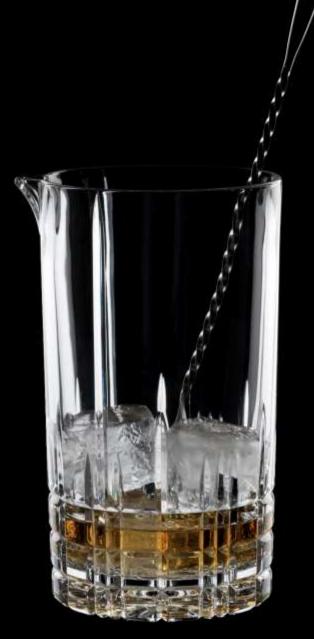

#### DEEPLY Stirred

PERFECT MIXING GLASS

Perfect Serve Mixing Glasses offer great durability in a stunning look for stirring your drinks. You have the choice of two different sizes.

Capacity: 637 ml Height: 158 mm Diameter: 99 mm

Unique: Matching mixing and drinking glasses