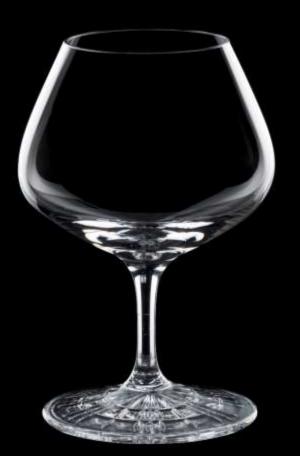

#### A FEAST FOR THE NOSE

PERFECT NOSING GLASS

The Perfect Nosing Glass is the optimum choice for tasting powerful and complex drinks.

E. G. FOR WHISKY, COGNAC, RUM OR PORT WINE

Capacity: 205 ml Height: 120 mm Diameter: 82 mm

Plenty of space to breathe for rich spirits