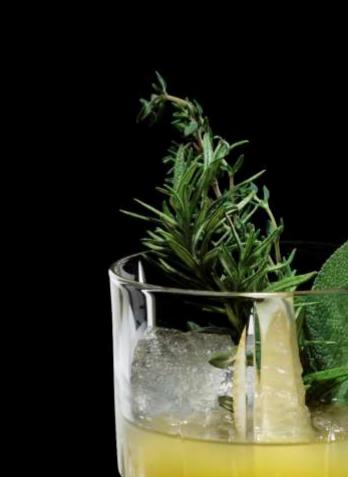

#### universal GENIUS

PERFECT SMALL LONGDRINK GLASS

Small & long? This glass combines contradictions, making it the glass for all needs!

E. G. FOR WATER, AMERICANO OR PISCO SOUR

Capacity: 240 ml Height: 100 mm Diameter: 72 mm

# PERFECT LONGDRINK GLASS

...with the generous Perfect Longdrink Glass.

FOR LODONG-LASTING

PLEASURE

E. G. FOR LEMONADE, MOJITO OR GIN TONIC

Capacity: 350 ml Height: 150 mm Diameter: 71 mm

Long-lasting bubbly sensation due to round glass finish